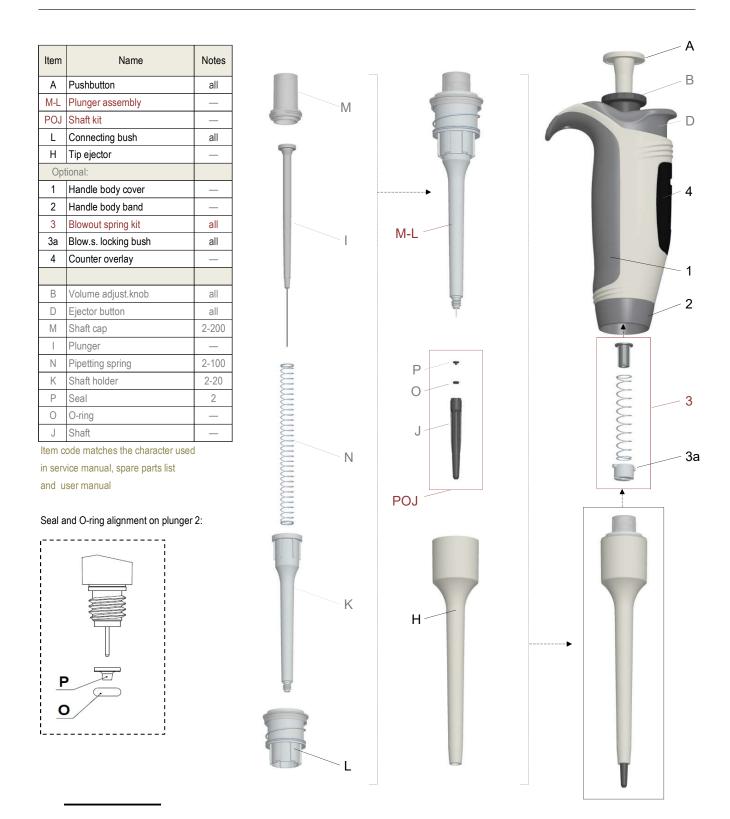

| Item | Name                 | Notes  |
|------|----------------------|--------|
| Α    | Pushbutton           | all    |
| INP  | Piston kit           | _      |
| J    | Shaft                |        |
| L    | Connecting bush      | all    |
| Н    | Tip ejector          | 20-200 |
| Opt  | ional:               |        |
| 1    | Handle body cover    | _      |
| 2    | Handle body band     | _      |
| 3    | Blowout spring kit   | all    |
| 3a   | Blow.s. locking bush | all    |
| 4    | Counter overlay      |        |
|      |                      |        |
| В    | Volume adjust.knob   | all    |
| D    | Ejector button       | all    |
| М    | Shaft cap            | 2-200  |
| IP   | Piston & seal        | _      |
| N    | Pipetting spring     | _      |

Item code matches the character used in service manual, spare parts list and user manual

#### Seal alignment on the piston:

**Before repair:** Make sure the pipettor has been cleaned by the user before any attempt of repair. If not, use adequate decontamination process (note: autoclave max temp. 121°C!).