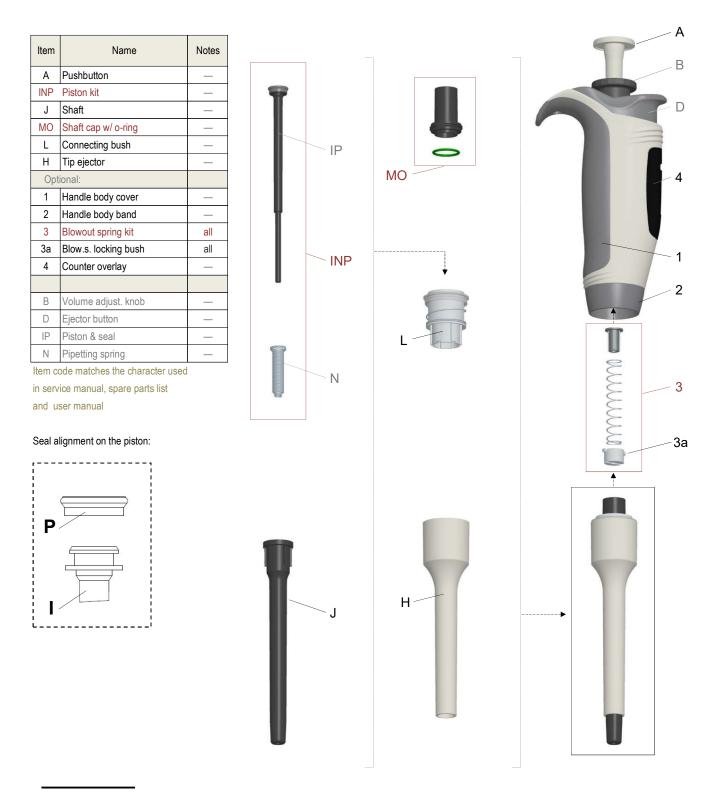

| Item | Name                 | Notes  |
|------|----------------------|--------|
| Α    | Pushbutton           | all    |
| INP  | Piston kit           | _      |
| J    | Shaft                |        |
| L    | Connecting bush      | all    |
| Н    | Tip ejector          | 20-200 |
| Opt  | ional:               |        |
| 1    | Handle body cover    | _      |
| 2    | Handle body band     | _      |
| 3    | Blowout spring kit   | all    |
| 3a   | Blow.s. locking bush | all    |
| 4    | Counter overlay      |        |
|      |                      |        |
| В    | Volume adjust.knob   | all    |
| D    | Ejector button       | all    |
| М    | Shaft cap            | 2-200  |
| IP   | Piston & seal        | _      |
| N    | Pipetting spring     | _      |

Item code matches the character used in service manual, spare parts list and user manual

#### Seal alignment on the piston:

**Before repair:** Make sure the pipettor has been cleaned by the user before any attempt of repair. If not, use adequate decontamination process (note: autoclave max temp. 121°C!).

#### Quick notes:

- · Piston is supplied with the seal (pre-installed) and the spring
- Seal is mounted on the piston one way only see the zoomed picture below table
- · Use Tip Ejector to unscrew / tighten the shaft assembly to the handle body