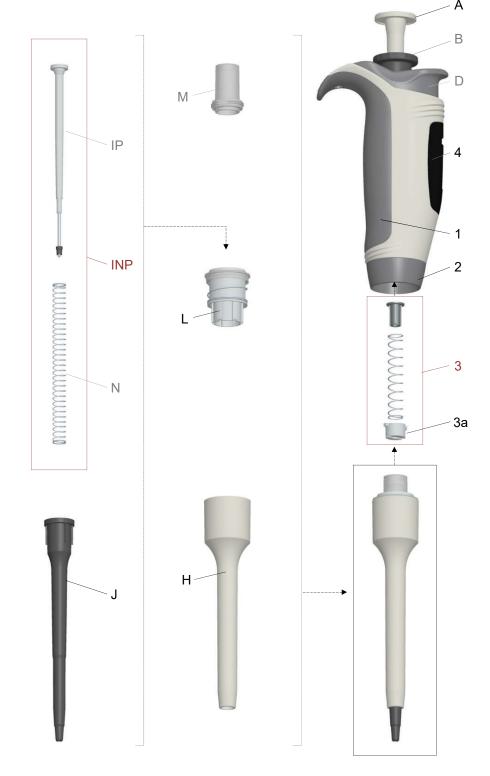

#### Quick notes:

- · Plunger is supplied as complete assembly with spring, shaft holder, connecting bush and cap
- Shaft supplied with sealing part(s) x2 (one set of sealing is spare);
- Seal + O-ring is used in model 2 / O-ring (only) is used in models 10 and 20!
- Use Tip Ejector to unscrew / tighten the shaft assembly to the handle body
- · For quick access to shaft and sealing parts pull down the Tip Ejector to detach it from the pipettor

Before repair:

Make sure the pipettor has been cleaned by the user before any attempt of repair. If not, use adequate decontamination process (note: autoclave max temp. 121°C!).